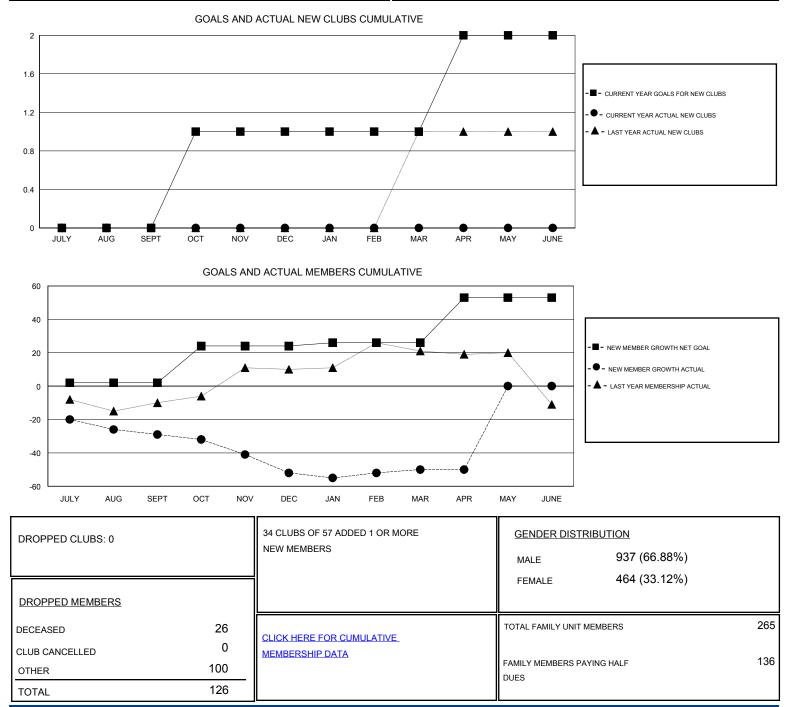

## Cindy Greaa GMT.

| GMT: Cindy C                                                | Gregg            | L                | OCATION VIRGINIA |                                                             |                                                                |                                                              | GMT CA                                             |
|-------------------------------------------------------------|------------------|------------------|------------------|-------------------------------------------------------------|----------------------------------------------------------------|--------------------------------------------------------------|----------------------------------------------------|
| Clubs                                                       |                  |                  |                  | Members                                                     |                                                                |                                                              |                                                    |
| RESULTS FOR 2016-2017                                       |                  |                  |                  | RESULTS FOR 2016-2017                                       |                                                                |                                                              |                                                    |
| QUARTER                                                     | NEW CLUB GOAL    | NEW CLUBS        | DROPPED CLUBS    | QUARTER                                                     | NEW MEMBER GROWTH<br>NET GOAL (not reinstated<br>or transfers) | NEW MEMBER<br>GROWTH ACTUAL (not<br>reinstated or transfers) | DROPPED<br>MEMBERS ACTUAL<br>(including transfers) |
| JULY/AUG/SEPT<br>OCT/NOV/DEC<br>JAN/FEB/MAR<br>APR/MAY/JUNE | 0<br>1<br>0<br>1 | 0<br>0<br>0<br>0 | 0                | JULY/AUG/SEPT<br>OCT/NOV/DEC<br>JAN/FEB/MAR<br>APR/MAY/JUNE | 2<br>22<br>2<br>27                                             | 18<br>17<br>32<br>9                                          | 47<br>40<br>30<br>9                                |